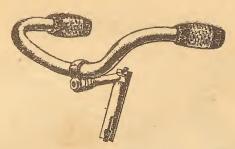

### AUTOMATIC WHISTLE

For a downright "clear the road" warning, for a long distance sound put one of these whistles on your wheel. They are light in weight, and in no wise retard the motion of the Bicycle. To operate just push the button on the handle bar, that's all.

To attach, take screws out of clip, place on fork, under crown, adjust clip around head, under handlebar as shewn in cut.

Nickel plated and polished and each one packed separately in a box.

Price, 6oc. each, postage 10c. extra.

In ordering state whether wanted for an arch or plate crown.